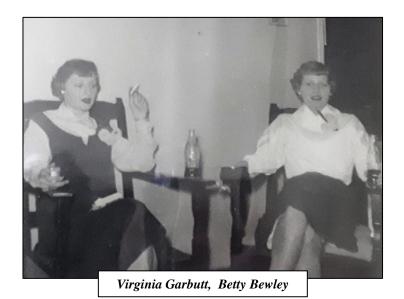

## BLACK BANDS

on the steps of Marygrove February 1955

BACK ROW: Betty Blair, Judy Laurie

SECOND ROW: Mary Rajda, Irene MacInnis, Carole Karsten, Marion Morden

THIRD ROW: Wanda Mann, Joan Pearce,

Beverly Morton, Helen Crotty,

Marianne Turcott

FRONT ROW: Jeanette Beemer, Virginia Garbutt,

Betty Bewley, Kathy Moore,

Josephine Luciani, Margaret Halasz

BACK ROW: left to right

Carole Karsten, Helen Crotty, Judy Laurie, Wanda Mann, Josephine Luciani, Betty Bewley

FRONT ROW: left to right

Mary Anne Turcott, Cathy Moore, Virginia Garbutt, Joan Pearce

Judy Laurie

FRONT ROW: Helen Crotty, Betty Blair, MIDDLE ROW: Betty Bewley, Carole Karsten BACK ROW: Virginia Garbutt, Josephine Luciani, Marianne Turcott, Beverly Morton

Cathy Moore, Jeanette Beamer. Wanda Mann, Joan Pearce Mary Radja, Irene MacInnis, Marion Morden, Marg Halasz