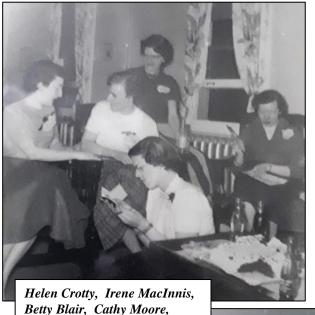

## BLACK BANDS

on the steps of Marygrove February 1955

BACK ROW: Betty Blair, Judy Laurie

SECOND ROW: Mary Rajda, Irene MacInnis, Carole Karsten, Marion Morden

THIRD ROW: Wanda Mann, Joan Pearce,

Beverly Morton, Helen Crotty,

Marianne Turcott

FRONT ROW: Jeanette Beemer, Virginia Garbutt,

Betty Bewley, Kathy Moore,

Josephine Luciani, Margaret Halasz

BACK ROW: left to right

Carole Karsten, Helen Crotty, Judy Laurie, Wanda Mann, Josephine Luciani, Betty Bewley

FRONT ROW: left to right

Mary Anne Turcott, Cathy Moore, Virginia Garbutt, Joan Pearce