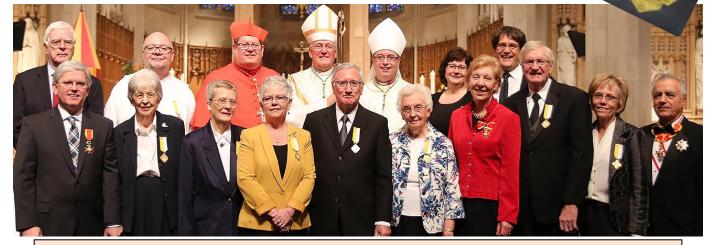

who did not have an opportunity to go to
  - school, visited the sick and was responsible for creating appropriate housing for destitute men and women.
- 2007 She returned to Canada.
  - She has been a volunteer at St. Brigid's School, an inner city school in Hamilton.

## Sister Ann Marshall's legacy includes:

- Updating the school uniform.
- Revamping the 3 year nursing diploma program.
- Instrumental in developing the 2 year program for classes of over 100 students.
- Introduced Independent Individualized Learning Programs.
- Introduced male students in the School of Nursing in 1964.
- Introduced student representatives on the Board of the School of Nursing.
- Introduced Liberal Arts into the program through Mohawk College.
- Introduced Audio-Visual teaching tools into the program.





2014 Sister Ann Marshall was honoured by Pope Francis with the Pro Ecclesia et Pontifice Cross Medal. (Latin for the Church and the Pope). It is also known as the "Cross of Honour".

It is currently given for distinguished service to the church by <u>lay people</u> and <u>clergy</u>.

It is the highest medal that can be awarded to the laity by the Papacy



Sister Evelyn Riordan '54 Sister Maris Stella '56



Ann Kennedy '56

Ann Kennedy was born in Owen Sound Ontaro.

Ann attended Branksome Hall in Toronto and spent summers at Camp Kitchikewana on Beausoleil Island as a lifeguard and counsellor.

She graduated from St Joseph School of Nursing in the class of 1956.

She worked at RCA, the General and Marine Hospital in Owen Sound, St Michaels Hospital in Toronto, as well at healthcare fa