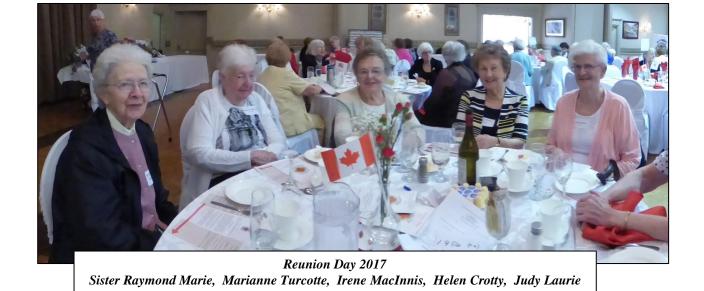

ce, Jeanette Beemer, Kathy Moore FRONT ROW: Mary Anne Turcotte, Josephine Luciani, Judy Laurie, Virginia Garbutt



Maureen Arbour'57, Cathy Fitzgerald'57, Helen Crotty



Helen Crotty & Judy Laurie









Helen Crotty, Irene MacInnis, Marianne Turcotte, Judy Laurie, Carole Karsten, Jeanette Beemer, Joan Pearce, Kathy Moore, Josephine Luciani



Sister Ann Marshall '56, Amelia Fronczak '69, Sister Joan O'Sullivan '43 Celebrating 100 Years St Joseph's School of Nursing 2011



Sister Eileen Morrissey '56
(a.k.a. Sister Raymond Marie '56)
Sister Dorothy Goetz '73
at the Tea and Tour at the Motherhouse 2011
Celebrating 100 years of the School of Nursing





BACK ROW: Helen Crotty, Joan Pearce, Jeanette Beemer, Kathy Moore FRONT ROW: Mary Anne Turcotte, Josephine Luciani, Virginia Garbutt





Helen Crotty '56 Prizewinner Reunion Day 2018



Dorothy Gleed Marshall '46

Donna Devine Gravis '46

Material in this presentation was gathered from several sources.

- -Vox Omnium Yearbook donated to the Alumnae from Sister Maris Stella '56 a.k.a. Sister Ann Marshall
- -newspaper articles in the Hamilton Spectator
- -Alumnae Minutes & articles from the archives at the Motherhouse
- -photo album created by Judy Laurie '56 -photos from reunion day celebrations

Special thanks to Helen Crotty '56 for providing the photo album and for identifying their classmates.



Class of 1956 Marianne Turcotte, Carol Karsten, Irene MacInnis, Joan Pearce, Judy Laurie

GRADUATING CLASS INSERTING MAINTING CLASS INSE

CLASS OF FEB '56







CLASS OF SEPT '56