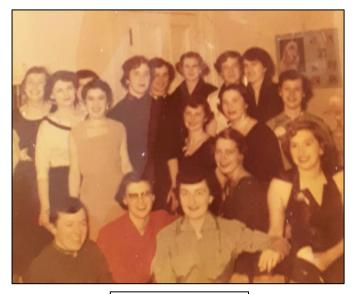

## BLACK BANDS

on the steps of Marygrove February 1955

BACK ROW: Betty Blair, Judy Laurie

SECOND ROW: Mary Rajda, Irene MacInnis, Carole Karsten, Marion Morden

THIRD ROW: Wanda Mann, Joan Pearce,

Beverly Morton, Helen Crotty,

Marianne Turcott

FRONT ROW: Jeanette Beemer, Virginia Garbutt,

Betty Bewley, Kathy Moore,

Josephine Luciani, Margaret Halasz

BACK ROW: left to right

Carole Karsten, Helen Crotty, Judy Laurie, Wanda Mann, Josephine Luciani, Betty Bewley

FRONT ROW: left to right

Mary Anne Turcott, Cathy Moore, Virginia Garbutt, Joan Pearce