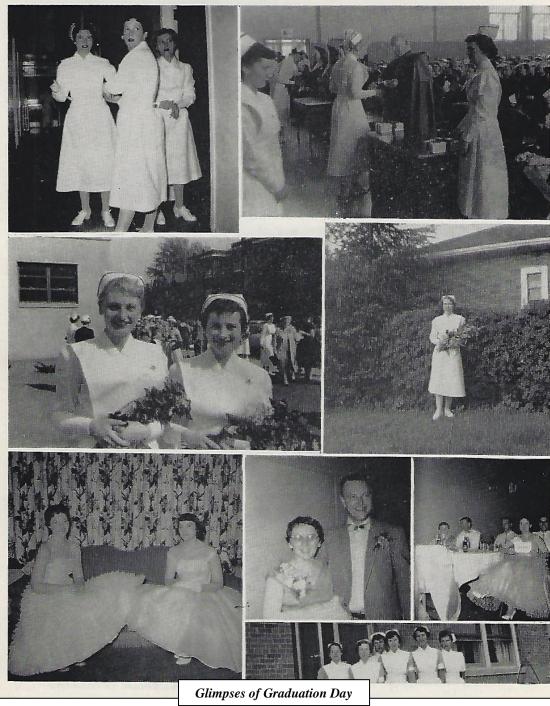

## POMP AND CIRCUMSTANCE

Graduation Day! Pride and happiness permeated our hearts though mixed with a certain emptiness, we looked back upon our past three years of training at St. Joseph's Hospital which we spent together.

Was it not fitting that we had begun this day of days with Mass in our familar chapel, where all had spent a few moments in intimacy with God? As always Father O'Brien was there to give encouragement and his blessing.

Following Mass a group photo was taken after which we proceeded to the cafetaria where a delicious breakfast was served. Here we received our school rings which added to the memorable event.

Residence resounded with joyous excitement, flowers, telegrams, and gifts arrived which added to the happiness of this special occasion. Confusion reigned everywhere as we feverishly attempted to don our fresh white uniforms which marked the beginning of our well chosen profession.

At 1.00 p.m. buses were waiting to take us to Cathedral Girls High School, where final preparations for the graduation were completed.

The solemn, stately, processional "Land of Hope and Glory," heightened our anticipation of the long awaited moment.

Reverend Father W. P. Murphy opened the programm with a prayer. The valedictorian, Miss Doreen Kelly, was introduced by Dr. W. P. Downes, Chairman. Miss Kelly expressed the hopes and expectations of the entire class simply though effectively in her address. His Excellency, The Most Reverend Joseph F. Ryan awarded the diplomas. There were combined emotions of joy and sadness. The word diploma had taken on a new meaning — a symbol of three wonderful years at St. Joseph's Hospital.

A reception in our honour was held in the cafeteria of Cathedral High School where our parents and friends enjoyed the opportunity to acquaint themselves with the faculty and other guests.

As our glorious day drew to a close we began to realize that graduation is more than just a step in life. Graduation is a challenge offered by the world. It is a challenge to us to practise the principles of good living we learned through three years of study and practical experience.