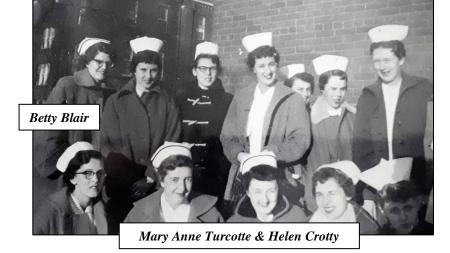

## BLACK BANDS

on the steps of Marygrove February 1955

BACK ROW: Betty Blair, Judy Laurie

SECOND ROW: Mary Rajda, Irene MacInnis, Carole Karsten, Marion Morden

THIRD ROW: Wanda Mann, Joan Pearce,

Beverly Morton, Helen Crotty,

Marianne Turcott

FRONT ROW: Jeanette Beemer, Virginia Garbutt,

Betty Bewley, Kathy Moore,

Josephine Luciani, Margaret Halasz

BACK ROW: left to right

Carole Karsten, Helen Crotty, Judy Laurie, Wanda Mann, Josephine Luciani, Betty Bewley

FRONT ROW: left to right

Mary Anne Turcott, Cathy Moore, Virginia Garbutt, Joan Pearce