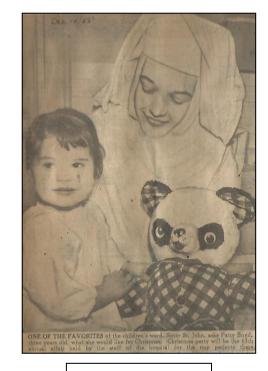

Sister M. St. John Sister Maris Stella

## September Class 1956

Sr. RAYMOND MARIE: S.S.N.D.

So nigh to grandeur to our dust, So near is God to man, -When duty whispers low, "Thou Must." The youth replies, "I Can."

Sr. St. JOHN; C.S.J.

To find out the poor, to forgive the wicked, to sympathize with those who suffer, to be kind to all; such is the human mercy, which draws God's mercy on us.