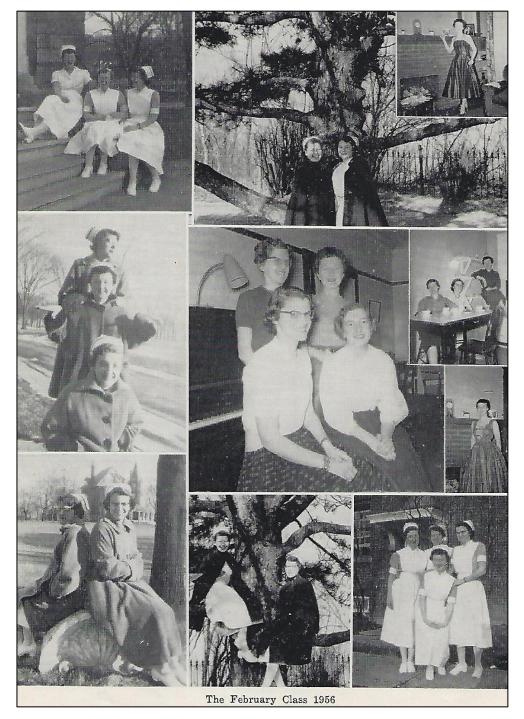

## FEBRUARY CLASS 1956

Jeanette Beemer Elizabeth Bewley Betty Blair Helen Crotty Virginia Garbatt Margaret Halasz Carrol Karsten Judith Laurie Josephine Luciani Irene MacInnis Wanda Mann Katherine Moore Marion Morden Beverley Morton Joan Pearce Mary Rajda Mary Ann Turcotte

## February Class 1956

Count the day lost, whose low descending sun,
View from thy hand, no worthy action down. Stamford