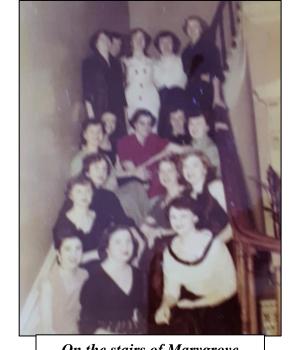

The third year was dedicated to service.

On the steps at Marygrove 1954

Mary Rajda & Helen Crotty

Betty Blair

Helen Crotty & Judy Laurie

Mary Rajda, Betty Blair, Helen Crotty

Mary Rajda, Irene MacInnis

Sister Virginia, Director of the School of Nursing, was instrumental in obtaining more educational class time for the nurses and the hiring of more clinical instructors.

Published in the Hamilton Spectator 1955

Mr. & Mrs. L. K. Chapman came from California to attend the graduation exercises of their daughter Gail chapman.

Ready for Dinner

On the stairs of Marygrove

Mary Rajda, Mary Anne Turcotte

Judy Laurie, Helen Crotty, Mary Rajda