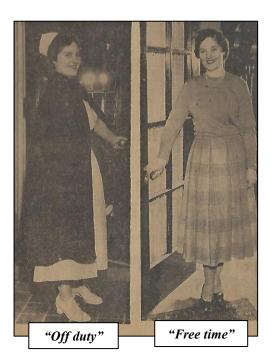

A Day in the Life of a Student Nurse

"Gail Chapman, formerly of Hamilton and now of California has returned here for nursing training and is now in her second year at St Joseph's Hospital School of Nursing.

The Hamilton Spectator offers a pictorial essay on a day in her busy life."

Miss Gail Chapman, formerly of Hamilton and now of California, has returned here for nursing training and is now in her second year at St. Joseph's Hospital School of Nursing. Here Spectator cameraman Jack Hourigan offers a pictorial essay on a day in her busy life.