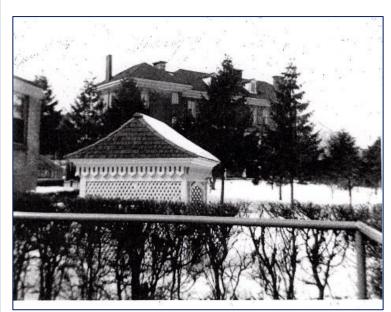

Instructors were sent to University for Diplomas in Nursing Education.

More qualified teachers became available for clinical teaching.

A great deal of the teaching took place in the hospital setting.

Marygrove was built in 1869 at the corner of James Street South and St. Joseph's Drive. The hospital purchased Marygrove on September 15, 1947, for use as a nurses' residence. In 1960 it was demolished when construction of the new surgical building began.

Marygrove

Sister Edna, Sister Caroline '59 Sister Rita Wiggins '54, Sister Benigna

Helen Crotty

Mary Rajda, Helen Crotty, Cathy Moore, Marion Morden

Judy Laurie with the Statue at Marygrove

Renovations were done to Marygrove