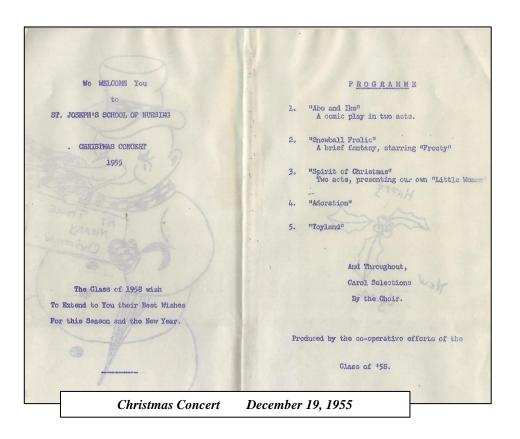

Christmas Concert December 19, 1955 Invitation from the class of 1958

In the morning the new nurses in training were given their caps, and also a Christmas surprise of a week's holidays and in the evening they presented a delightful concert of Christmas numbers in the Nurses Residence.

DECEMBER . . . . Christmas Concert. December 19-20, 1955.

During the Yuletide season a beautiful Christmas concert was held in the auditorium. The introduction to the program was given by Miss A. Chambers, president of the class of '58.

There were many enjoyable plays put on by the students and of course to make the evening complete the never-tiring inspiring "Nativity Scene."

Solos were sung by Florence Chawhan and Mary Cino.

On the closing night Santa appeared telling of the Nurses many dark deep secrets and giving out gifts.

The February class of '56 were presented with their rings and the September class of '56 were given their school pins.

All students received white stockings from the Sisters of St. Joseph.

Joanne Brown '56