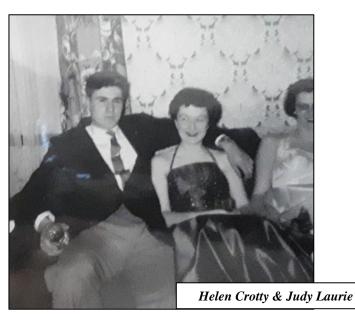

Irene MacInnis

Helen Crotty '56

Judith Laurie '56

Home for the next 3 years February 9, 1953

First Pay \$6.00 February 1954

#### JUDITH LAURIE

Good nature is the beauty of the mind, and like personal beauty, wins almost without anything else sometimes in-deed, inspite of positive de-

Hanway

The third year was dedicated to service.

On the steps at Marygrove 1954

Mary Rajda & Helen Crotty

Betty Blair

Helen Crotty & Judy Laurie

Mary Rajda, Betty Blair, Helen Crotty

Mary Rajda, Irene MacInnis

Sister Virginia, Director of the School of Nursing, was instrumental in obtaining more educational class time for the nurses and the hiring of more clinical instructors.