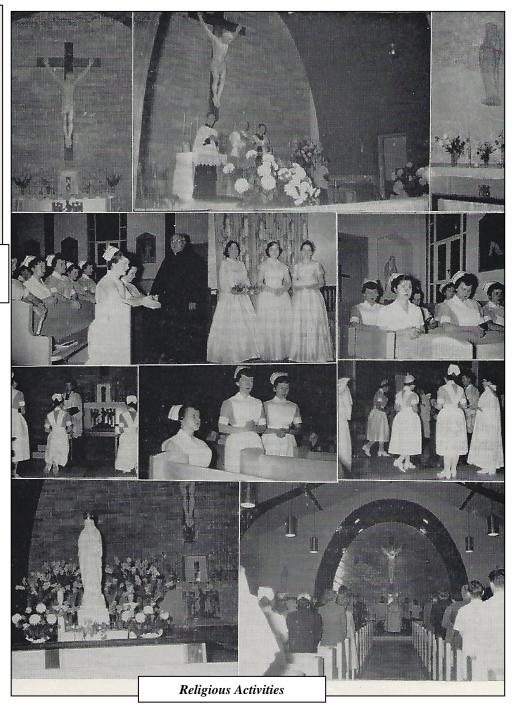

Was it not fitting that we had begun this day of days with Mass in our familar chapel, where all had spent a few moments in intimacy with God? As always Father O'Brien was there to give encouragement and his blessing.

Following Mass a group photo was taken after which we proceeded to the cafetaria where a delicious breakfast was served. Here we received our school rings which added to the memorable event.

Residence resounded with joyous excitement, flowers, telegrams, and gifts arrived which added to the happiness of this special occasion. Confusion reigned everywhere as we feverishly attempted to don our fresh white uniforms which marked the beginning of our well chosen profession.