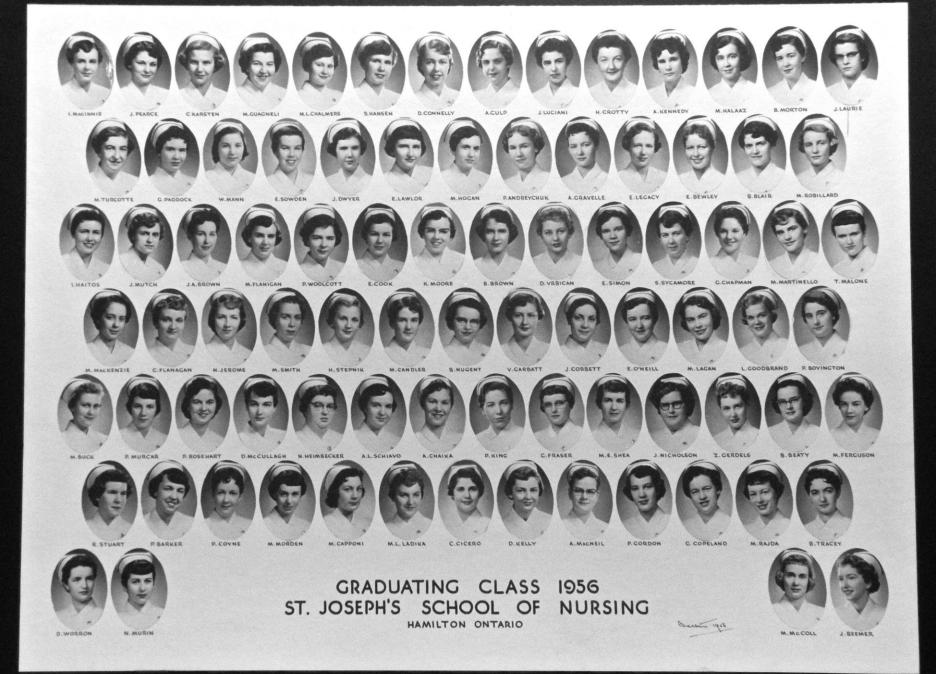

## FEBRUARY CLASS 1956

Jeanette Beemer Elizabeth Bewley Betty Blair Helen Crotty Virginia Garbatt Margaret Halasz Carrol Karsten Judith Laurie Josephine Luciani Irene MacInnis Wanda Mann Katherine Moore Marion Morden Beverley Morton Joan Pearce Mary Rajda Mary Ann Turcotte

Helen Crotty

Patricia Barker Barbara Brown Betty Beaty Patricia Boyington Jo-Ann Brown Mary Buck Margaret Candler Marie Capponi Arlene Chaika Mary Lou Chalmers Gail Chapman Constance Cicero Diane Connelly Elizabeth Cook Gwendolyn Copeland Janice Corbett Patricia Coyne Alma Culp Joanne Dwyer Cecilia Flanagan Margaret Flanigan Marlene Ferguson Catherine Fraser Zaiga Gerdels Lois Goodbrand Patricia Gordon Arlene Gravelle Maria Guagneli Irene Haitos Sylvia Hansen Nancy Heimbecker Monica Hogan Norma Jerome Doreen Kelly Anne Kennedy

Patricia King

Mary Lou Ladika Margaret Lagan Eleanor Lawlor Ethel Legacy Ann LoSchiavo Anne MacNeil Marjorie MacKenzie Teresa Malone Margaret Martinello Marilyn McColl Deirdre McCullagh Patricia Murcar Nancy Murin Joan Mutch June Nicholson Bernice Nugent Eleanor O'Neill Grace Paddock Margaret Robillard Patricia Rosehart Mary Ellen Shea Margaret Simon Mary Anne Smith Elizabeth Snowden Helen Stepnik Rae Stuart Shirley Sycamore Beverley Tracey Doreen Vrbican Patricia Woolcott Donna Worron Sister Raymond Marie

Sister M. St. John Sister Maris Stella