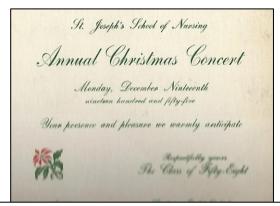

Christmas Concert December 19, 1955 Invitation from the class of 1958

In the morning the new nurses in training were given their caps, and also a Christmas surprise of a week's holidays and in the evening they presented a delightful concert of Christmas numbers in the Nurses Residence.

DECEMBER . . . . Christmas Concert. December 19-20, 1955.

During the Yuletide season a beautiful Christmas concert was held in the auditorium. The introduction to the program was given by Miss A. Chambers, president of the class of '58.