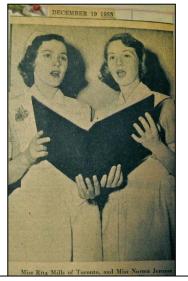

Christmas Concert December 19, 1955 Invitation from the class of 1958

In the morning the new nurses in training were given their caps, and also a Christmas surprise of a week's holidays and in the evening they presented a delightful concert of Christmas numbers in the Nurses Residence.