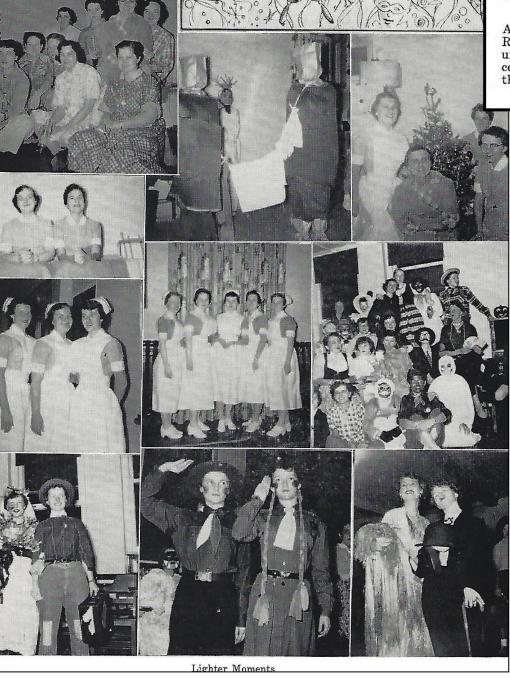

## Social Activities

OCTOBER . . . . Hallowe'en Party.

The hostesses of the party were the class of '56 and Miss Norma Jerome was the Master of Ceremonies. There was a Grand Masquerade and prizes were given for the best costumes.

The entertainment included a poem given by Miss-McClymont, songs by the Senior class, songs by the class of '58, and a dance by the Intermediate class.

Helen Crotty, Judy Laurie 2 am

Judy Laurie, Helen Crotty, Mary Rajda, Cathy Moore