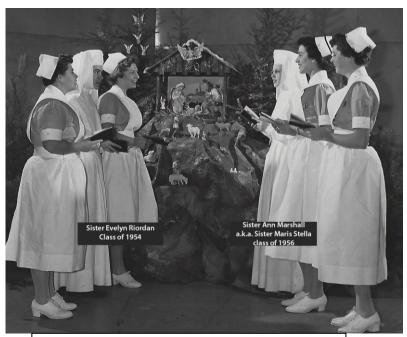

Sister M. St. John Sister Maris Stella

Sr. MARIS STELLA; C.S.J.

I sought to hear the voice of God, And climbed the topmost steeple. And climbed the rypmus surprise
But God declared: "Go down again,
I dwell among the people."
Louis Newman

BETTY ANN BEAT

Sister Eileen Morrissey '56 (a.k.a. Sister Raymond Marie '56) & Sister Dorothy Goetz, '73 at the 100 year celebration Alumnae School of Nursing 2015

Sister St. John '56

PATRICIA ANDERERYCHUK

Amiable people, though often subject to imposition in their contact with the world, yet radiate so much sunshine that they are reflected in all appreciative hearts.