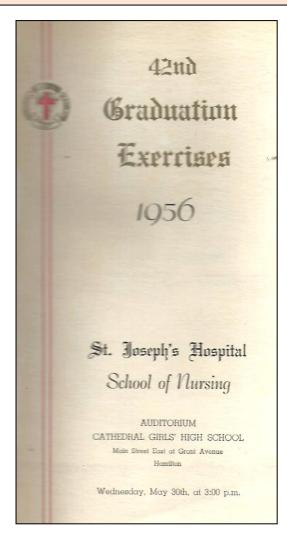

## GRADUATION May 30, 1956

The Sisters of St. Joseph

and the Graduating Class of

nineteen hundred and fifty-six

St. Joseph's Hospital School of Nursing

cordially invite you to be present at the

Graduation Exercises

Wednesday afternoon, May thirtieth

at three o'clock

Auditorium, Cathedral Gils' High School

Main Street East, at Grant Ave.

Hamilton

Reseption to follow

Admission by ticket only