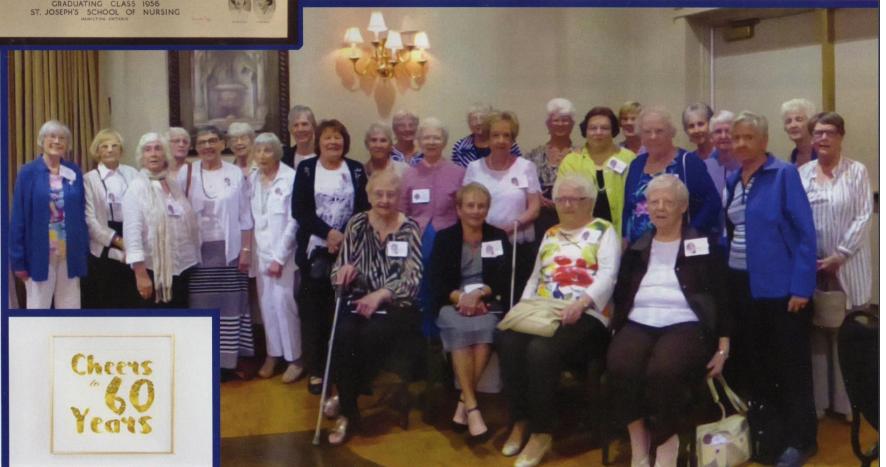

otte, Josephine Luciani, Virginia Garbutt





Helen Crotty '56 Prizewinner Reunion Day 2018



Dorothy Gleed Marshall '46

Donna Devine Gravis '46

Material in this presentation was gathered from several sources.

- -Vox Omnium Yearbook donated to the Alumnae from Sister Maris Stella '56 a.k.a. Sister Ann Marshall
- -newspaper articles in the Hamilton Spectator
- -Alumnae Minutes & articles from the archives at the Motherhouse
- -photo album created by Judy Laurie '56 -photos from reunion day celebrations

Special thanks to Helen Crotty '56 for providing the photo album and for identifying their classmates.



Class of 1956 Marianne Turcotte, Carol Karsten, Irene MacInnis, Joan Pearce, Judy Laurie

GRADUATING CLASS INSERTING MAINTING CLASS INSE

CLASS OF FEB '56







CLASS OF SEPT '56