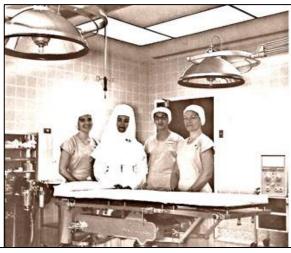

#### AFFILIATION AT THE MOUNTAIN SANATORIUM

On our way from St. Joseph's Hospital School of Nursing to the Mountain Sanatorium is a beautiful scenic drive. The Sanatorium with its various buildings designed for the care of the tuberculosis patient aroused our interest with an actual fear in our hearts of the disease itself, since we were to spend the next six weeks here as students.

A friendly greeting was extended to the new affiliates by Dr. H. T. Ewart, Superintendant of the Sanatorium. We were given a brief contrast between a busy, general hospital and the quiet restful atmosphere of a sanatorium. Dr. Ewart also made us realize our sense of responsibility toward the tuberculosis programme, and encouraged our acceptance of this responsibility as a professional nurse and citizen. We understood the relation of tuberculosis nursing in a general hospital in protecting ourselves, the patients, visitors and personnel.

After an introduction into the various subjects on tuberculosis that we were to study, we were given a general orientation to the sanatorium. During the six week course, ward duty was divided into surgery, bone and joint, and urinary tuberculosis, and the admission ward. Approximately three hours a day for the first four weeks was devoted to classroom study, consisting of lectures from the various doctors on the etiology, diagnosis, treatment and rehabilitation of the disease and patient. Last of all we were given several assignments consisting of the case histories of six patients, questionnaires, conferences, reference books, and public health aspects of tuberculosis.

Our last week at the sanatorium was made very pleasant for us. A tea was given by the Medical Board in our honour, and a coffee party by Miss Lillian Stensrud, Director of Nursing Education.

Affiliation is a fascinating new life that every nurse should experience.