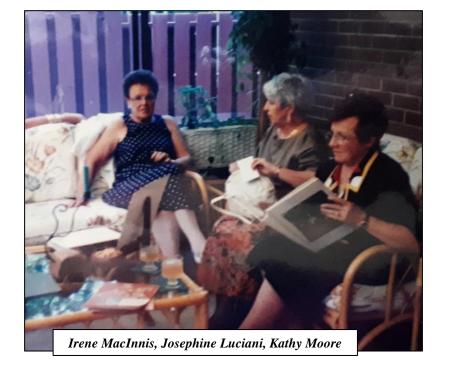

## FEBRUARY CLASS 1956

Jeanette Beemer Elizabeth Bewley Betty Blair Helen Crotty Virginia Garbatt Margaret Halasz Carrol Karsten Judith Laurie Josephine Luciani Irene MacInnis Wanda Mann Katherine Moore Marion Morden Beverley Morton Joan Pearce Mary Rajda Mary Ann Turcotte