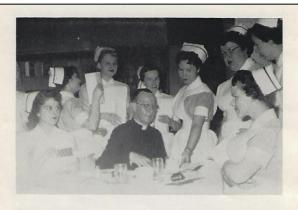

BETTY ANN BEATY.

Betty Ann Beaty'56

FEBRUARY . . . . Farewell Party for the Class of '56.

A party for the February class of '56 was held in the auditorium and the hostesses were the September class of '56. Miss Doreen Kelly spoke on behalf of the student nurses, and Miss Anne LoSchiavo and classmates entertained with Dixie Selections. Presentations were made to Father O'Brien, Sister Bonaventure, Sister Virginia, and Mrs. Brine by the February class in appreciation for their many kindnesses.

Was it not fitting that we had begun this day of days with Mass in our familar chapel, where all had spent a few moments in intimacy with God? As always Father O'Brien was there to give encouragement and his blessing.