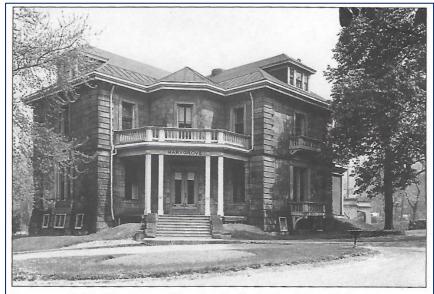

Instructors were sent to University for Diplomas in Nursing Education.

More qualified teachers became available for clinical teaching.

A great deal of the teaching took place in the hospital setting.

Marygrove was built in 1869 at the corner of James Street South and St. Joseph's Drive. The hospital purchased Marygrove on September 15, 1947, for use as a nurses' residence. In 1960 it was demolished when construction of the new surgical building began.