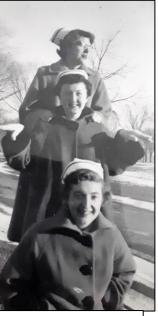

## BLACK BANDS

on the steps of Marygrove February 1955

BACK ROW: Betty Blair, Judy Laurie

SECOND ROW: Mary Rajda, Irene MacInnis, Carole Karsten, Marion Morden

THIRD ROW: Wanda Mann, Joan Pearce,

Beverly Morton, Helen Crotty,