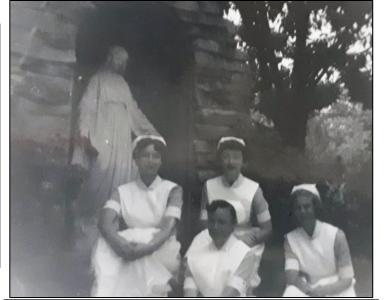

## BLACK BANDS

on the steps of Marygrove February 1955

BACK ROW: Betty Blair, Judy Laurie

SECOND ROW: Mary Rajda, Irene MacInnis, Carole Karsten, Marion Morden

THIRD ROW: Wanda Mann, Joan Pearce,

Beverly Morton, Helen Crotty,

Marianne Turcott

FRONT ROW: Jeanette Beemer, Virginia Garbutt,

Betty Bewley, Kathy Moore,

Josephine Luciani, Margaret Halasz

BACK ROW: left to right

Carole Karsten, Helen Crotty, Judy Laurie, Wanda Mann, Josephine Luciani, Betty Bewley

FRONT ROW: left to right

Mary Anne Turcott, Cathy Moore, Virginia Garbutt, Joan Pearce