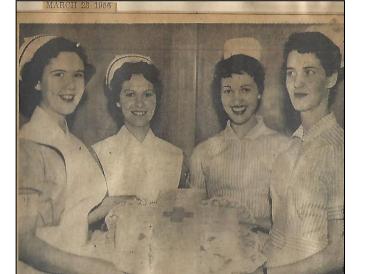

#### GAIL CHAPMAN

The rung of the ladder was never meant to rest upon, but only to hold a man's foot long enough to enable him to put the other foot some-

Thomas Henry Huxley

15th Anniversary Blue Cross Hospital Plan Joanne Dwyer '56, Arlene Chalka '56 Mary Alice Thompson, Carol Irvine

BLUE CROSS BIRTHDAY - Four pretty | Plan. Shown above, left to right, they are

Druch 22, 1956.

nurses from

here mak niversary