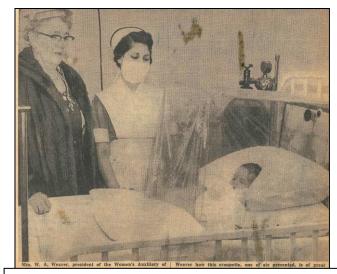

companions slept,
Were toiling upward in the

Longfellow

Constance Cicero '56 explains the croupette to Mrs W. Weaver President of the Hospital Auxillary