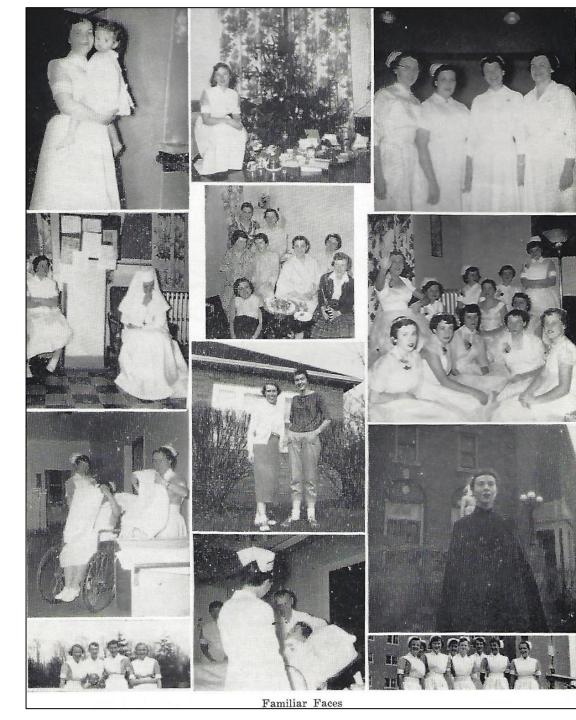

## Social Activities

OCTOBER . . . . Hallowe'en Party.

The hostesses of the party were the class of '56 and Miss Norma Jerome was the Master of Ceremonies. There was a Grand Masquerade and prizes were given for the best costumes.

The entertainment included a poem given by Miss-McClymont, songs by the Senior class, songs by the class of '58, and a dance by the Intermediate class.

Helen Crotty, Judy Laurie 2 am

Judy Laurie, Helen Crotty, Mary Rajda, Cathy Moore

Mary Rajda, Helen Crotty, Judy Laurie

Helen Crotty '56

## BLACK BANDS

on the steps of Marygrove February 1955

BACK ROW: Betty Blair, Judy Laurie

SECOND ROW: Mary Rajda, Irene MacInnis, Carole Karsten, Marion Morden

THIRD ROW: Wanda Mann, Joan Pearce,

Beverly Morton, Helen Crotty,

Marianne Turcott

FRONT ROW: Jeanette Beemer, Virginia Garbutt,

Betty Bewley, Kathy Moore,

Josephine Luciani, Margaret Halasz

BACK ROW: left to right

Carole Karsten, Helen Crotty, Judy Laurie, Wanda Mann, Josephine Luciani, Betty Bewley

FRONT ROW: left to right

Mary Anne Turcott, Cathy Moore, Virginia Garbutt, Joan Pearce

#### **BLACK BAND DANCE**

Irene MacInnis, Carole Karsten, Mary Radja, Cathy Moore, Mary Anne Turcott, Helen Crotty

#### BLACK BAND DANCE, 1955

The warm summer evening of August 25, 1955 saw Undermount Residence ablaze with lights; inside the sounds of laughter and rustle of dresses created an excited atmosphere for one of the biggest social events of the year, our Black Band Dance. Then with our escorts we joyously made our way to the Brant Inn on Lake Ontario. Here under the stars we danced and listened to the famed orchestra of Stan Kenton. The Lido Deck was literally overflowing with people having a wonderful time and I think this evening will hold fond memories for each every nurse in the class of "56".

Norma Jerome '56

"We have our Pins" October 1955

Betty Blair & Helen Crotty

Carole Karsten's Birthday

5 Months to go !!!

Helen Crotty & Judy Laurie

Out to Dinner before heading to New Toronto for Affiliation at the Ontario Hospital