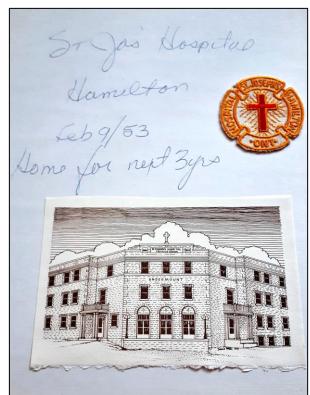

Irene MacInnis

Helen Crotty '56

Judith Laurie '56

Home for the next 3 years February 9, 1953

First Pay \$6.00 February 1954