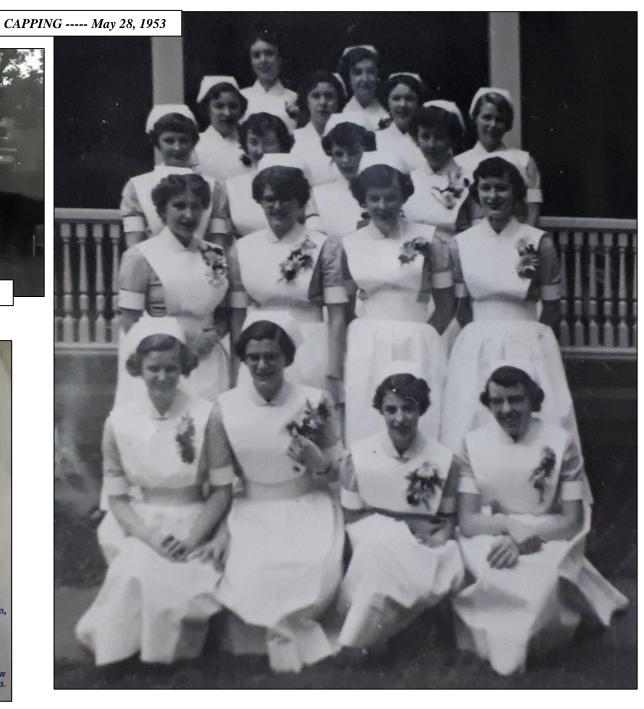

# The Nightingale Pledge

I solemnly pledge myself before God and in the presence of this assembly:

To pass my life in purity and to practice my profession faithfully.

I will abstain from whatever is deleterious and mischievous, and will not take or knowingly administer any harmful drug.

I will do all in my power to maintain and elevate the standard of my profession, and will hold in confidence all personal matters committed to my keeping, and all family affairs coming to my knowledge in the practice of my profession.

Mith loyalty will I endeavor to aid the physician in his work, and denote myself to the welfare of those committed to my care.

May 28/53.