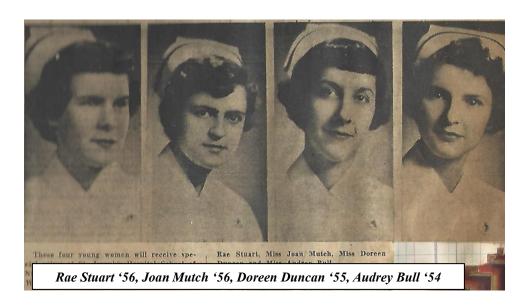

#### PRIZE WINNERS 1956

Audrey Bull Reg. N. '54 Doreen Duncan Reg. N. '55 Joan Mutch '56 Rae Stuart '56 Scholarship for Post Graduate Study in Nursing Education Scholarship for Post Graduate Study in Nursing Education Scholarship for Post Graduate Study in Nursing Education Prize for Highest Standing in Theory – Senior Year

Sandra Stawiany '57 Charlotte Judson '58 Prize for Highest Standing in Theory – Intermediate Year Prize for Highest Standing in Theory – Junior Year