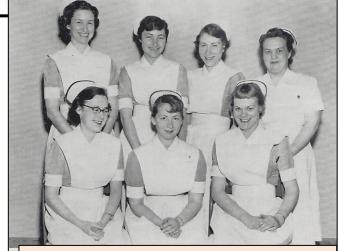

## BLACK BANDS

on the steps of Marygrove February 1955

BACK ROW: Betty Blair, Judy Laurie

SECOND ROW: Mary Rajda, Irene MacInnis, Carole Karsten, Marion Morden

THIRD ROW: Wanda Mann, Joan Pearce,

Beverly Morton, Helen Crotty,

Marianne Turcott

FRONT ROW: Jeanette Beemer, Virginia Garbutt,

Betty Bewley, Kathy Moore,

Josephine Luciani, Margaret Halasz

BACK ROW: left to right

Carole Karsten, Helen Crotty, Judy Laurie, Wanda Mann, Josephine Luciani, Betty Bewley

FRONT ROW: left to right

Mary Anne Turcott, Cathy Moore, Virginia Garbutt, Joan Pearce