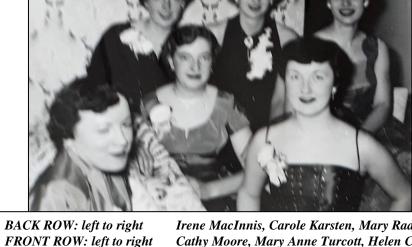

## BLACK BANDS

on the steps of Marygrove February 1955

BACK ROW: Betty Blair, Judy Laurie

SECOND ROW: Mary Rajda, Irene MacInnis, Carole Karsten, Marion Morden

THIRD ROW: Wanda Mann, Joan Pearce,

Beverly Morton, Helen Crotty,

Marianne Turcott

FRONT ROW: Jeanette Beemer, Virginia Garbutt,

Betty Bewley, Kathy Moore,

Josephine Luciani, Margaret Halasz

BACK ROW: left to right

Carole Karsten, Helen Crotty, Judy Laurie, Wanda Mann, Josephine Luciani, Betty Bewley

FRONT ROW: left to right

Mary Anne Turcott, Cathy Moore, Virginia Garbutt, Joan Pearce