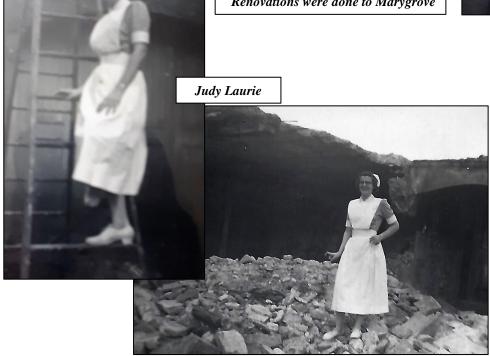

The third year was dedicated to service.

On the steps at Marygrove 1954

Mary Rajda & Helen Crotty

Betty Blair

Helen Crotty & Judy Laurie

Mary Rajda, Betty Blair, Helen Crotty

Mary Rajda, Irene MacInnis

Sister Virginia, Director of the School of Nursing, was instrumental in obtaining more educational class time for the nurses and the hiring of more clinical instructors.

Instructors were sent to University for Diplomas in Nursing Education.

More qualified teachers became available for clinical teaching.

A great deal of the teaching took place in the hospital setting.

Marygrove was built in 1869 at the corner of James Street South and St. Joseph's Drive. The hospital purchased Marygrove on September 15, 1947, for use as a nurses' residence. In 1960 it was demolished when construction of the new surgical building began.

Marygrove

Sister Edna, Sister Caroline '59 Sister Rita Wiggins '54, Sister Benigna

Helen Crotty

Mary Rajda, Helen Crotty, Cathy Moore, Marion Morden

Judy Laurie with the Statue at Marygrove

Renovations were done to Marygrove