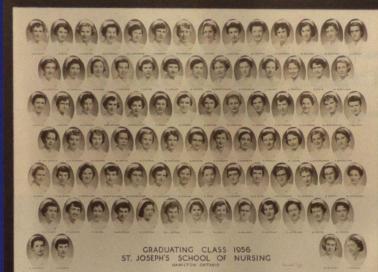

# **REUNION DAY 2021**

**CLASS OF 1956** 

**CELEBRATING 65 YEARS** 

## FEBRUARY CLASS 1956

Jeanette Beemer Elizabeth Bewley Betty Blair Helen Crotty Virginia Garbatt Margaret Halasz Carrol Karsten Judith Laurie Josephine Luciani Irene MacInnis Wanda Mann Katherine Moore Marion Morden Beverley Morton Joan Pearce Mary Rajda Mary Ann Turcotte

Helen Crotty

Patricia Barker Barbara Brown Betty Beaty Patricia Boyington Jo-Ann Brown Mary Buck Margaret Candler Marie Capponi Arlene Chaika Mary Lou Chalmers Gail Chapman Constance Cicero Diane Connelly Elizabeth Cook Gwendolyn Copeland Janice Corbett Patricia Coyne Alma Culp Joanne Dwyer Cecilia Flanagan Margaret Flanigan Marlene Ferguson Catherine Fraser Zaiga Gerdels Lois Goodbrand Patricia Gordon Arlene Gravelle Maria Guagneli Irene Haitos Sylvia Hansen Nancy Heimbecker Monica Hogan Norma Jerome Doreen Kelly Anne Kennedy

Patricia King

Mary Lou Ladika Margaret Lagan Eleanor Lawlor Ethel Legacy Ann LoSchiavo Anne MacNeil Marjorie MacKenzie Teresa Malone Margaret Martinello Marilyn McColl Deirdre McCullagh Patricia Murcar Nancy Murin Joan Mutch June Nicholson Bernice Nugent Eleanor O'Neill Grace Paddock Margaret Robillard Patricia Rosehart Mary Ellen Shea Margaret Simon Mary Anne Smith Elizabeth Snowden Helen Stepnik Rae Stuart Shirley Sycamore Beverley Tracey Doreen Vrbican Patricia Woolcott Donna Worron Sister Raymond Marie