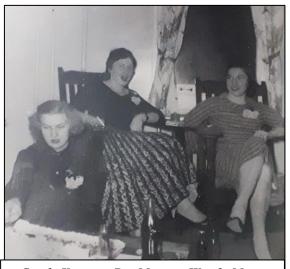

## BLACK BANDS

on the steps of Marygrove February 1955

BACK ROW: Betty Blair, Judy Laurie

SECOND ROW: Mary Rajda, Irene MacInnis, Carole Karsten, Marion Morden

THIRD ROW: Wanda Mann, Joan Pearce,

Beverly Morton, Helen Crotty,

Marianne Turcott

FRONT ROW: Jeanette Beemer, Virginia Garbutt,

Betty Bewley, Kathy Moore,

Josephine Luciani, Margaret Halasz

BACK ROW: left to right

Carole Karsten, Helen Crotty, Judy Laurie, Wanda Mann, Josephine Luciani, Betty Bewley