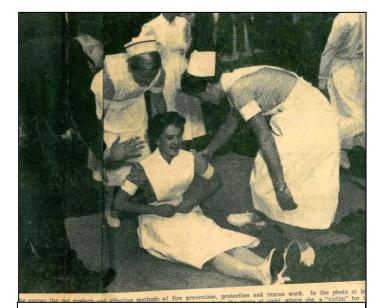

Our own Director of Education, Sister M. Virginia, spoke on the "Nursing care of Thermal Injuries." My we were proud that night! The medical aspect was presented by Dr. A. W. Farmer.

The Annual Banquet was held on Friday evening. The Guest speaker was Miss Helen MacArthur, Past President of the Canadian Nurses' Association, and National Director of Nursing Services, for the Canadian Red Cross Society. Miss MacArthur gave a most enlightening talk on Korea entitled, "It was the year 4288."