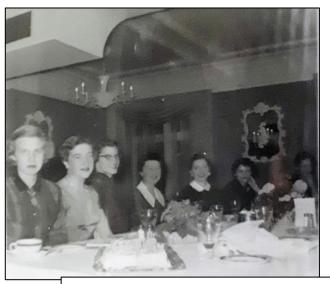

#### Graduation Dinner and Dance

Was held on June 13, 1956 at the Royal Connaught Hotel
The Nurses Alumnae sponsored the evening for the graduation class of 1956.
They enjoyed a sumptuous dinner and later danced to the heavenly music of John Kostigan's Orchestra.