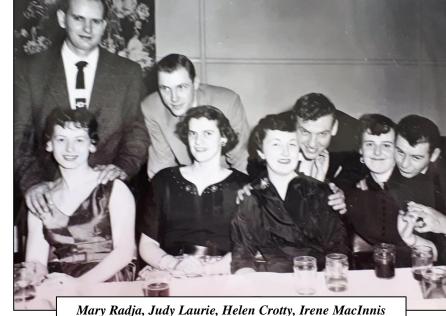

Judy Laurie, Helen Crotty, Mary Rajda

The entertainment included a poem given by Miss-McClymont, songs by the Senior class, songs by the class of '58, and a dance by the Intermediate class.

Helen Crotty, Judy Laurie 2 am

Judy Laurie, Helen Crotty, Mary Rajda, Cathy Moore

Mary Rajda, Helen Crotty, Judy Laurie

Helen Crotty '56