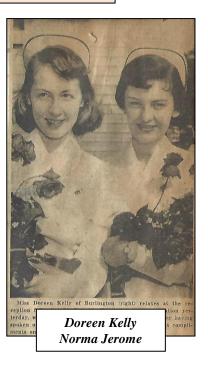

BETTY ANN BEATY.

Betty Ann Beaty'56

FEBRUARY . . . . Farewell Party for the Class of '56.

A party for the February class of '56 was held in the auditorium and the hostesses were the September class of '56. Miss Doreen Kelly spoke on behalf of the student nurses, and Miss Anne LoSchiavo and classmates entertained with Dixie Selections. Presentations were made to Father O'Brien, Sister Bonaventure, Sister Virginia, and Mrs. Brine by the February class in appreciation for their many kindnesses.