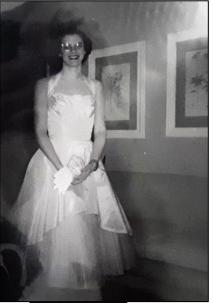

#### Graduation Dinner and Dance

Was held on June 13, 1956 at the Royal Connaught Hotel
The Nurses Alumnae sponsored the evening for the graduation class of 1956.
They enjoyed a sumptuous dinner and later danced to the heavenly music of John Kostigan's Orchestra.

Dr Hudecki captivated his audience with an enjoyable and hilarious discourse on "Man – the Weaker Sex"

Other speakers were Miss Aileen MacPhail '51, president of the nurses alumnae and Miss Marjorie Donovan

'50 who toasted the graduates.

The nurses alumnae presented each graduate with a silver bracelet with the hospital crest

Written by Patricia Gordon '56