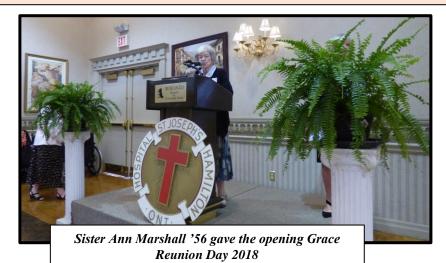

n who did not have an opportunity to go to
  - school, visited the sick and was responsible for creating appropriate housing for destitute men and women.
- 2007 She returned to Canada.
  - She has been a volunteer at St. Brigid's School, an inner city school in Hamilton.

## Sister Ann Marshall's legacy includes:

- Updating the school uniform.
- Revamping the 3 year nursing diploma program.
- Instrumental in developing the 2 year program for classes of over 100 students.
- Introduced Independent Individualized Learning Programs.
- Introduced male students in the School of Nursing in 1964.
- Introduced student representatives on the Board of the School of Nursing.
- Introduced Liberal Arts into the program through Mohawk College.
- Introduced Audio-Visual teaching tools into the program.





2014 Sister Ann Marshall was honoured by Pope Francis with the Pro Ecclesia et Pontifice Cross Medal. (Latin for the Church and the Pope). It is also known as the "Cross of Honour".

It is currently given for distinguished service to the church by <u>lay people</u> and <u>clergy</u>.

It is the highest medal that can be awarded to the laity by the Papacy



Sister Evelyn Riordan '54 Sister Maris Stella '56



Ann Kennedy '56

Ann Kennedy was born in Owen Sound Ontaro.

Ann attended Branksome Hall in Toronto and spent summers at Camp Kitchikewana on Beausoleil Island as a lifeguard and counsellor.

She graduated from St Joseph School of Nursing in the class of 1956.

She worked at RCA, the General and Marine Hospital in Owen Sound, St Michaels Hospital in Toronto, as well at healthcare