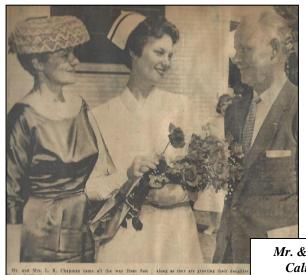

Published in the Hamilton Spectator 1955

Mr. & Mrs. L. K. Chapman came from California to attend the graduation exercises of their daughter Gail chapman.

Ready for Dinner

On the stairs of Marygrove

Mary Rajda, Mary Anne Turcotte