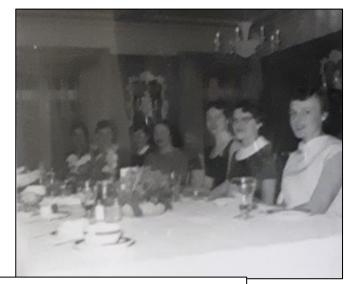

#### Graduation Dinner and Dance

Was held on June 13, 1956 at the Royal Connaught Hotel
The Nurses Alumnae sponsored the evening for the graduation class of 1956.
They enjoyed a sumptuous dinner and later danced to the heavenly music of John Kostigan's Orchestra.