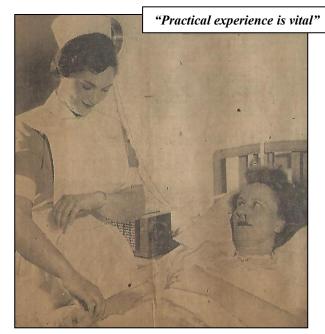

A Day in the Life of a Student Nurse

"Gail Chapman, formerly of Hamilton and now of California has returned here for nursing training and is now in her second year at St Joseph's Hospital School of Nursing.

The Hamilton Spectator offers a pictorial essay on a day in her busy life."

Miss Gail Chapman, formerly of Hamilton and now of California, has returned here for nursing training and is now in her second year at St. Joseph's Hospital School of Nursing. Here Spectator cameraman Jack Hourigan offers a pictorial essay on a day in her busy life.