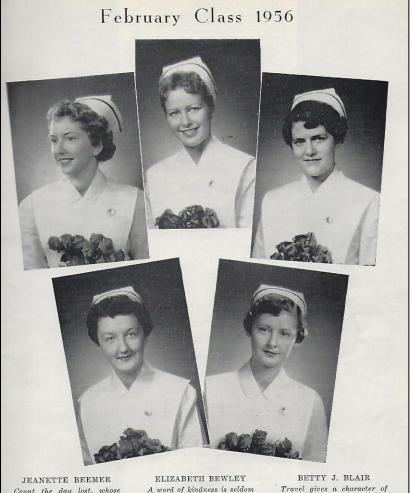

## FEBRUARY CLASS 1956

Jeanette Beemer Elizabeth Bewley Betty Blair Helen Crotty Virginia Garbatt Margaret Halasz Carrol Karsten Judith Laurie Josephine Luciani Irene MacInnis Wanda Mann Katherine Moore Marion Morden Beverley Morton Joan Pearce Mary Rajda Mary Ann Turcotte

## February Class 1956

Count the day lost, whose low descending sun,
View from thy hand, no worthy action down. Stamford