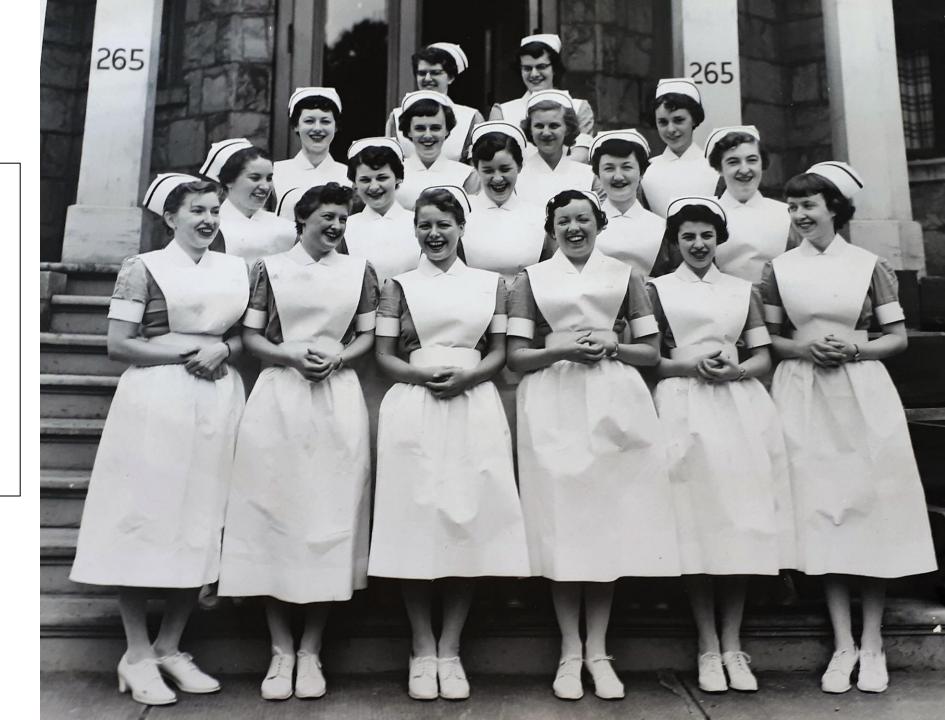

# Cap 82 Girls For Training

Yesterday provided one of the occasions which the new nurses in-training at St. Joseph's Hostin-training at St. Joseph's Hostin-training at St. Joseph's Hostin-training at St. Joseph's Hostin-training they were give their caps, and also a Christmas surprise of a week's hold days, and in the evening the presented a delightful concert of Christmas numbers in the Nurses' Residence.

At the quiet, serious ceremony in the morning, the 8 young women in the Class of 1956 were presented with their caps by Sister M. Geraldine, stoperintendent of St. Joseph's Hopital, and then, led by Siste M. Bonaventure, director on nurses, recited the Florent Chightingale pledge. Each was given a pretty corsage to commemorate the day they habeen hoping for as indication that they had passed the presented the serious corresponding to the correspo

The February class of '56 were presented with their rings and the September class of '56 were given their school pins.

All students received white stockings from the Sisters of St. Joseph.

Joanne Brown '56