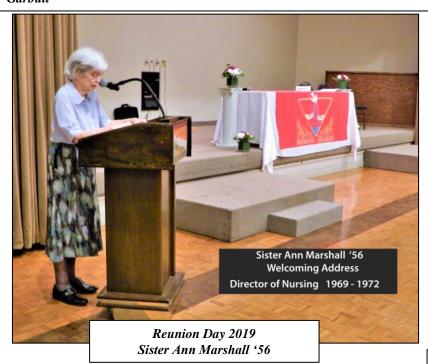

Judy Laurie, Helen Crotty, Mary Anne Turcotte, Carole Karsten



BACK ROW: Jeanette Beemer, Kathy Moore, Joan Pearce FRONT ROW: Virginia Garbutt, Bev Morton



Helen Crotty, Joan Pearce, Bev Morton



Jeanette Beemer, Virginia Garbutt, Bev Morton



Virginia Garbutt, Kathy Moore, Helen Crotty, Joan Pearce



Helen Crotty Judy Laurie



Helen Crotty, Joan Pearce, Kathy Moore, Josephine Luciani



Carole Karsten, Jeanette Beemer, Virginia Garbutt



Marianne Turcotte, Virginia Garbutt, Jeanette Beemer



Maureen Arbour'57, Cathy Fitzgerald'57, Helen Crotty



BACK ROW: Helen Crotty, Joan Pearce, Jeanette Beemer, Kathy Moore FRONT ROW: Mary Anne Turcotte, Josephine Luciani, Judy Laurie, Virginia Garbutt



Maureen Arbour'57, Cathy Fitzgerald'57, Helen Crotty



Helen Crotty & Judy Laurie









Helen Crotty, Irene MacInnis, Marianne Turcotte, Judy Laurie, Carole Karsten, Jeanette Beemer, Joan Pearce, Kathy Moore, Josephine Luciani



Sister Ann Marshall '56, Amelia Fronczak '69, Sister Joan O'Sullivan '43 Celebrating 100 Years St Joseph's School of Nursing 2011



Sister Eileen Morrissey '56
(a.k.a. Sister Raymond Marie '56)
Sister Dorothy Goetz '73
at the Tea and Tour at the Motherhouse 2011
Celebrating 100 years of the School of Nursing





BACK ROW: Helen Crotty, Joan Pearce, Jeanette Beemer, Kathy Moore FRONT ROW: Mary Anne Turcotte, Josephine Luciani, Virginia Garbutt





Helen Crotty '56 Prizewinner Reunion Day 2018



Dorothy Gleed Marshall '46

Donna Devine Gravis '46

Material in this presentation was gathered from several sources.

- -Vox Omnium Yearbook donat